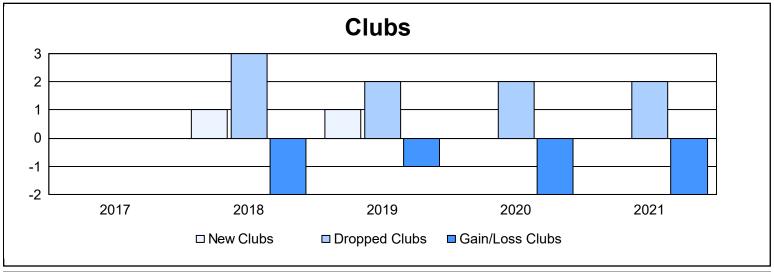

District 133 As of June 2021 Cumulative

| Year      | New<br>Clubs | Dropped<br>Clubs | Gain/<br>Loss<br>Clubs | New<br>Members | Charter<br>Members | Reinstate<br>Members | Transfer<br>Members | Total<br>Member<br>Added | Total<br>Members<br>Dropped | Gain/<br>Loss<br>Members |
|-----------|--------------|------------------|------------------------|----------------|--------------------|----------------------|---------------------|--------------------------|-----------------------------|--------------------------|
| 2016-2017 | 0            | 0                | 0                      | 232            | 0                  | 2                    | 3                   | 237                      | 221                         | 16                       |
| 2017-2018 | 1            | 3                | -2                     | 123            | 22                 | 3                    | 2                   | 150                      | 214                         | -64                      |
| 2018-2019 | 1            | 2                | -1                     | 143            | 23                 | 2                    | 2                   | 170                      | 198                         | -28                      |
| 2019-2020 | 0            | 2                | -2                     | 74             | 0                  | 4                    | 1                   | 79                       | 177                         | -98                      |
| 2020-2021 | 0            | 2                | -2                     | 114            | 0                  | 8                    | 2                   | 124                      | 215                         | -91                      |
| Average   | 0            | 2                | -1                     | 137            | 9                  | 4                    | 2                   | 152                      | 205                         | -53                      |